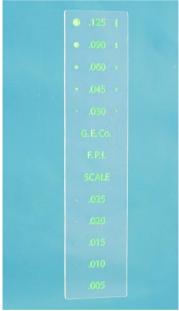

#### **DESCRIPTION**

The Flaw Dimension Tool is a clear plastic ruler. There are three basic tools.

#### **SPECIFICATIONS**

A plastic ruler with linear and circular fluorescent marks in inches for flaw dimension comparison under UV Light. The tool measures graded flaw markings from .005 to .125 inches. General purpose model. General Electric model.